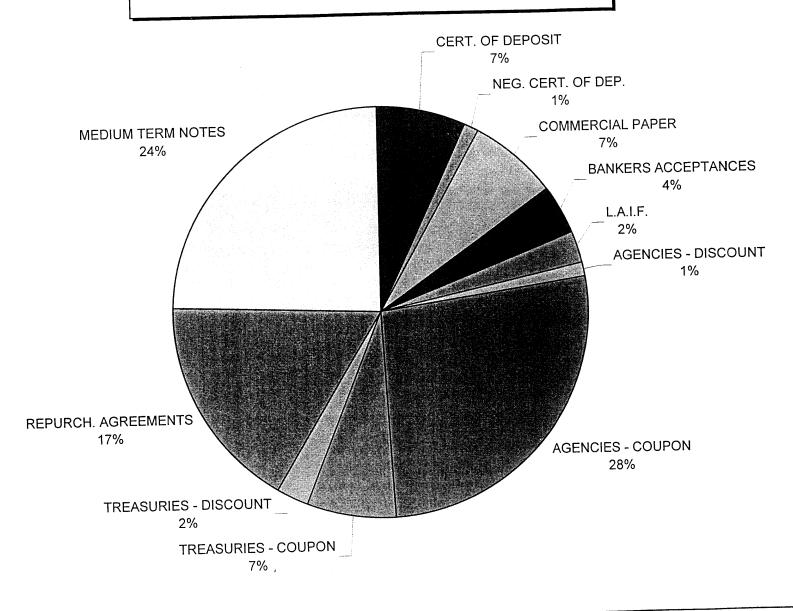

446,103,575.12

TOTAL

445,102,374.17

|                       | DOLLAR         | MARKET         | MAX INVEST.   | INVESTMENTS   | MAX DAYS  | AVG DAYS  | YTM        |
|-----------------------|----------------|----------------|---------------|---------------|-----------|-----------|------------|
| BALANCE - 11/30/00:   | COST           | VALUE          | AS % OF TOTAL | AS % OF TOTAL | TO MATURE | TO MATURE | 360 EQUIV. |
| CERT. OF DEPOSIT      | 30,300,000.00  | 30,300,000.00  | 30.00%        | 6.96%         |           | 181       | 5.93%      |
| NEG. CERT. OF DEP.    | 5,000,253.79   | 4,999,772.00   |               | 1.15%         |           | 62        | 6.58%      |
| COMMERCIAL PAPER      | 29,792,887.50  | 29,784,539.41  | 30.00%        | 6.85%         | 30        | 21        | 6.56%      |
| BANKERS ACCEPTANCES   | 17,656,256.95  | 17,649,033.79  | 40.00%        | 4.06%         | 270       | 33        | 6.54%      |
| L.A.I.F.              | 10,000,000.00  | 9,997,381.82   |               | 2.30%         |           | 1         | 6.38%      |
| AGENCIES - COUPON     | 115,855,907.34 | 115,435,569.81 |               | 26.63%        | 1,825     | 628       | 6.18%      |
| AGENCIES - DISCOUNT   | 4,749,155.56   | 4,750,888.89   |               | 1.09%         | 1,825     | 87        | 7.05%      |
| TREASURIES - COUPON   | 31,003,184.95  | 31,136,508.00  |               | 7.13%         | 1,825     | 343       | 6.24%      |
| TREASURIES - DISCOUNT | 10,618,823.06  | 10,618,515.19  |               | 2.44%         | 1,825     | 133       | 6.23%      |
| REPURCH. AGREEMENTS   | 74,213,221.54  | 74,213,221.54  |               | 17.06%        | 365       | 0         | 6.50%      |
| MEDIUM TERM NOTES     | 105,854,570.22 | 105,157,629.51 | 30.00%        | 24.33%        | 1,825     | 626       | 6.39%      |
| TOTAL INVESTMENTS     | 435,044,260.91 | 434,043,059.96 |               | 100.00%       |           | 364       | 6.33%      |
| CASH/BANK BALANCES    | 11,059,314.21  | 11,059,314.21  |               |               |           |           |            |

### STANISLAUS COUNTY TREASURY POOL ASSET DISTRIBUTION