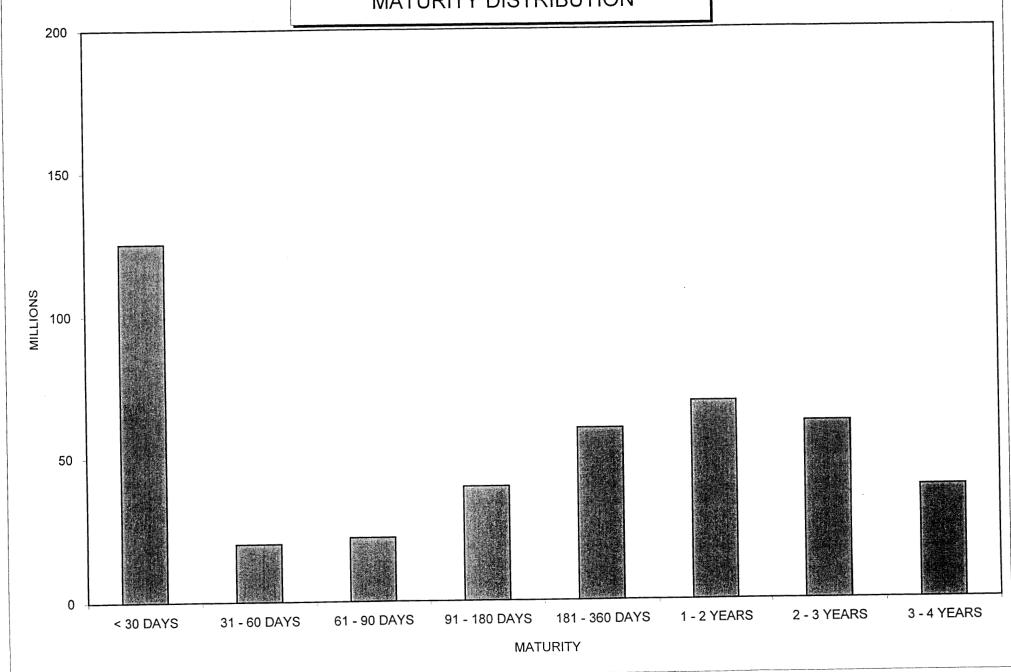

Average-Days-to-Maturity at the end of November 30 was 364 days. With our current cashflow and investment maturity schedule, we will have sufficient cash to meet our historical cash needs for the next six months, through the end of May 2001.