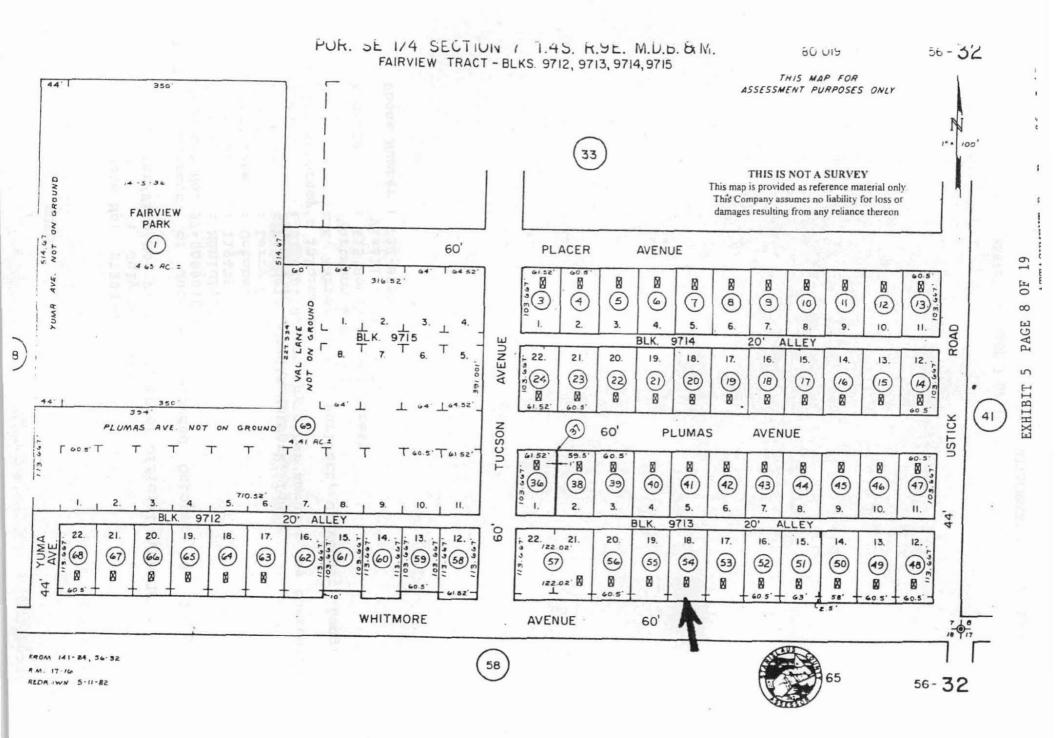

#### Order No.: 01144218

The land referred to herein is situated in the State of California, County of Stanislaus described as follows:

LOT 18, BLOCK 9713 OF FAIRVIEW TRACT, AS PER MAP THEREOF FILED NOVEMBER 30, 1950, IN VOLUME 17 OF MAPS, PAGE 15, STANISLAUS COUNTY RECORDS.