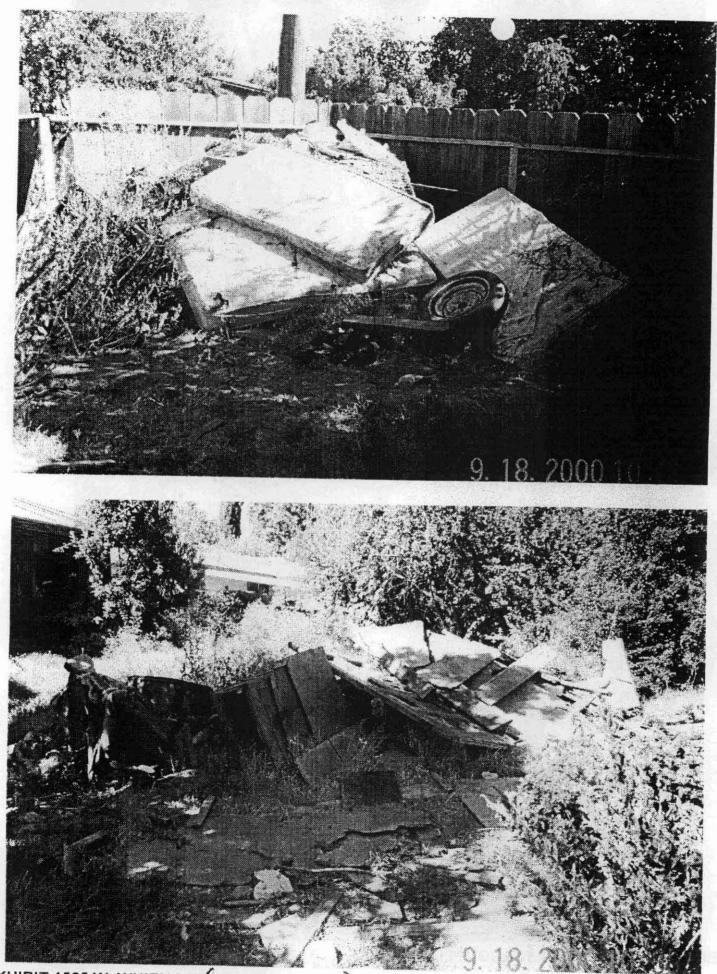

This agenda item concerns the ninth case that was brought before the Nuisance Abatement Hearing Board. The property at 1525 W. Whitmore Avenue, Modesto, has a history of noncompliance with the Stanislaus County Code section 9.04.020: unlawful accumulation of refuse, rubbish, old lumber, mattresses, tires, and debris on the property.

#### **COMPLIANCE EFFORTS:**

- May 8, 2000 A complaint was registered with Environmental Resources. An inspection was made of the property by John Borek, Environmental Technician. The complaint was verified.
- May 11, 2000 Official Notice was mailed to the owner, explaining the violation. A compliance date was scheduled for May 22.
- May 23, 2000 John Borek conducted a reinspection of the property. There was evidence of some effort to clean the property.
- June 7, 2000 During a site inspection, John Borek discussed the clean up progress with the tenant, Travis Tillary Jr..
- June 22, 2000 A Reinspection was made by John Borek. The property was not sufficiently cleaned. A Second and Final Notice was mailed with a compliance date of July 6, 2000. Exhibit 2
- July 6, 2000 John Borek made a reinspection and noted more litter in the front, less in

#### **SUMMARY OF EVIDENCE:**

- Exhibit 1 Official Notice dated May 11, 2000
- Exhibit 2 Second and Final Notice dated June 22, 2000

- Exhibit 3 Code Enforcement Task Force Referral letter dated August 1, 2000
- Exhibit 4 Photographs depicting refuse, rubbish, mattresses, debris, tires on the property.
- Exhibit 5 Title Search
- Exhibit 6 Notice and Order with proof of service
- Exhibit 7 Signed certified mail receipts
- Exhibit 8 Signed certified mail receipt
- Exhibit 9 Certified mail returned unclaimed
- Attachment A Notice of Decision