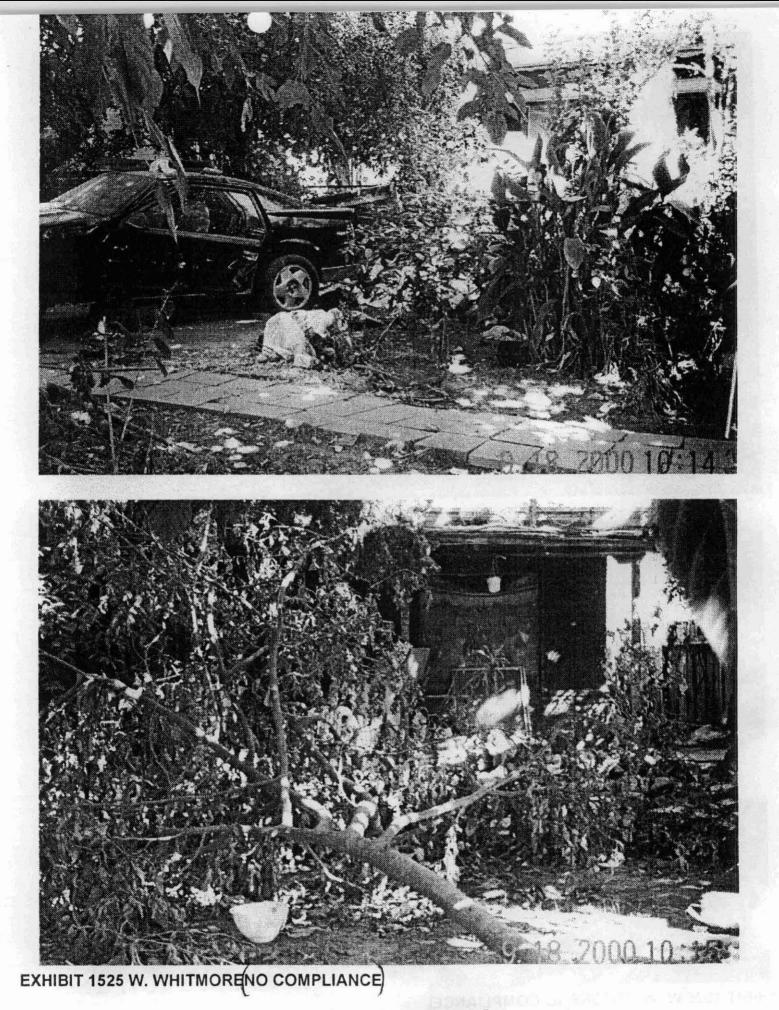

This agenda item concerns the ninth case that was brought before the Nuisance Abatement Hearing Board. The property at 1525 W. Whitmore Avenue, Modesto, has a history of noncompliance with the Stanislaus County Code section 9.04.020: unlawful accumulation of refuse, rubbish, old lumber, mattresses, tires, and debris on the property.

#### **COMPLIANCE EFFORTS:**

- May 8, 2000 A complaint was registered with Environmental Resources. An inspection was made of the property by John Borek, Environmental Technician. The complaint was verified.
- May 11, 2000 Official Notice was mailed to the owner, explaining the violation. A compliance date was scheduled for May 22.
- May 23, 2000 John Borek conducted a reinspection of the property. There was evidence of some effort to clean the property.
- June 7, 2000 During a site inspection, John Borek discussed the clean up progress with the tenant, Travis Tillary Jr..
- June 22, 2000 A Reinspection was made by John Borek. The property was not sufficiently cleaned. A Second and Final Notice was mailed with a compliance date of July 6, 2000. Exhibit 2
- July 6, 2000 John Borek made a reinspection and noted more litter in the front, less in

#### **SUMMARY OF EVIDENCE:**

- Exhibit 1 Official Notice dated May 11, 2000
- Exhibit 2 Second and Final Notice dated June 22, 2000

- Exhibit 3 Code Enforcement Task Force Referral letter dated August 1, 2000
- Exhibit 4 Photographs depicting refuse, rubbish, mattresses, debris, tires on the property.
- Exhibit 5 Title Search
- Exhibit 6 Notice and Order with proof of service
- Exhibit 7 Signed certified mail receipts
- Exhibit 8 Signed certified mail receipt
- Exhibit 9 Certified mail returned unclaimed
- Attachment A Notice of Decision